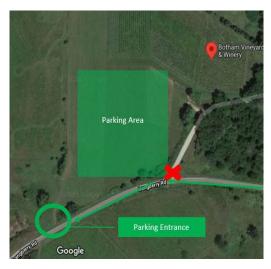

#### PARKING

ARRIVE EARLY AS PARKING MAY BECOME CONGESTED. Parking will be available in the grass field. Please proceed past the Botham Vineyards driveway and use the grass opening near the top of the hill to enter the parking area. A parking crew will be on hand to direct you to the nearest available parking location. Please come early as the road closes at 8:45AM and traffic can become congested. Also note, the grass may be wet from the morning dew.